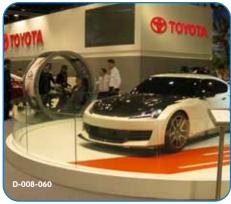

## **Revolving Stage Specifications**

| Product<br>Code | Product Description             | Power Consumption (Power consumption in watts, excluding slip rings) | Maximum Display Properties |               |                |
|-----------------|---------------------------------|----------------------------------------------------------------------|----------------------------|---------------|----------------|
|                 |                                 |                                                                      | Diameter<br>(m)            | Height<br>(m) | Weight<br>(kg) |
| D-008-020       | Revolving Stage - 2m diameter   | 750                                                                  | 2                          | 2             | 1,000          |
| D-008-025       | Revolving Stage - 2.5m diameter | 750                                                                  | 2.5                        | 2             | 1,000          |
| D-008-030       | Revolving Stage - 3m diameter   | 750                                                                  | 3                          | 2             | 2,000          |
| D-008-040       | Revolving Stage - 4m diameter   | 750                                                                  | 4                          | 4             | 2,000          |
| D-008-045       | Revolving Stage - 4.5m diameter | 750                                                                  | 4.5                        | 4             | 2,000          |
| D-008-050       | Revolving Stage - 5m diameter   | 750                                                                  | 5                          | 4             | 2,000          |
| D-008-060       | Revolving Stage - 6m diameter   | 1500                                                                 | 6                          | 5             | 3,000          |
| D-008-070       | Revolving Stage - 7m diameter   | 1500                                                                 | 7                          | 5             | 3,000          |
| D-008-080       | Revolving Stage - 8m diameter   | 3000                                                                 | 8                          | 5             | 4,000          |
| D-008-100       | Revolving Stage - 10m diameter  | 3000                                                                 | 10                         | 5             | 4,000          |