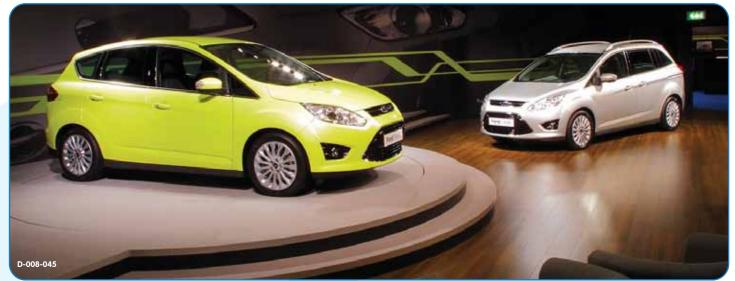

# **Revolving Stages**

A Movetech UK revolving stage is built to a unique design that provides a stable, high capacity rotating platform. In the retail and exhibition industries movement adds a dynamic dimension to product displays, and for the events, film and TV industries a Movetech UK revolving stage can create spectacular film sequences and impressive product launches or reveals by moving the audience or the merchandise as required.

BTF346 I3 Page 1 of 4 www.movetechuk.com

MOVEMENT TECHNOLOGY ACROSS COMMERCE AND INDUSTRY

Examples of where Movetech UK revolving stages have been used are: car showrooms; concert venues; conference presentations; exhibition halls; fashion shows; film sets; theatre productions; TV shows; and museum and heritage visitor centres.