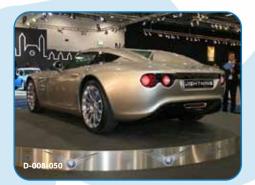

# **Revolving Stages**

A Movetech UK revolving stage is built to a unique design that provides a stable, high capacity rotating platform. In the retail and exhibition industries movement adds a dynamic dimension to product displays, and for the events, film and TV industries a Movetech UK revolving stage can create spectacular film sequences and impressive product launches or reveals by moving the audience or the merchandise as required.

BTF346 I3 Page 1 of 4 www.movetechuk.com

MOVEMENT TECHNOLOGY ACROSS COMMERCE AND INDUSTRY

Examples of where Movetech UK revolving stages have been used are: car showrooms; concert venues; conference presentations; exhibition halls; fashion shows; film sets; theatre productions; TV shows; and museum and heritage visitor centres.