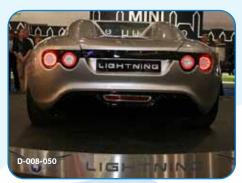

# **Revolving Stages**

A Movetech UK revolving stage is built to a unique design that provides a stable, high capacity rotating platform. In the retail and exhibition industries movement adds a dynamic dimension to product displays, and for the events, film and TV industries a Movetech UK revolving stage can create spectacular film sequences and impressive product launches or reveals by moving the audience or the merchandise as required.

BTF346 I3 Page 1 of 4 www.movetechuk.com

MOVEMENT TECHNOLOGY ACROSS COMMERCE AND INDUSTRY

Examples of where Movetech UK revolving stages have been used are: car showrooms; concert venues; conference presentations; exhibition halls; fashion shows; film sets; theatre productions; TV shows; and museum and heritage visitor centres.