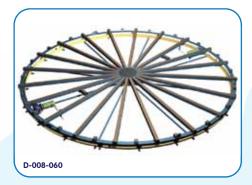

## **Revolving Stage Specifications**

| Product<br>Code | Product Description             | Power Consumption (Power consumption in watts, excluding slip rings) | Maximum Display Properties |               |                |
|-----------------|---------------------------------|----------------------------------------------------------------------|----------------------------|---------------|----------------|
|                 |                                 |                                                                      | Diameter<br>(m)            | Height<br>(m) | Weight<br>(kg) |
| D-008-020       | Revolving Stage - 2m diameter   | 750                                                                  | 2                          | 2             | 1,000          |
| D-008-025       | Revolving Stage - 2.5m diameter | 750                                                                  | 2.5                        | 2             | 1,000          |
| D-008-030       | Revolving Stage - 3m diameter   | 750                                                                  | 3                          | 2             | 2,000          |
| D-008-040       | Revolving Stage - 4m diameter   | 750                                                                  | 4                          | 4             | 2,000          |
| D-008-045       | Revolving Stage - 4.5m diameter | 750                                                                  | 4.5                        | 4             | 2,000          |
| D-008-050       | Revolving Stage - 5m diameter   | 750                                                                  | 5                          | 4             | 2,000          |
| D-008-060       | Revolving Stage - 6m diameter   | 1500                                                                 | 6                          | 5             | 3,000          |
| D-008-070       | Revolving Stage - 7m diameter   | 1500                                                                 | 7                          | 5             | 3,000          |
| D-008-080       | Revolving Stage - 8m diameter   | 3000                                                                 | 8                          | 5             | 4,000          |
| D-008-100       | Revolving Stage - 10m diameter  | 3000                                                                 | 10                         | 5             | 4,000          |