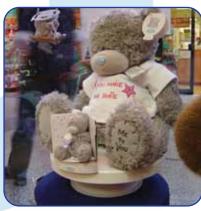

# **Revolving Stages**

A Movetech UK revolving stage is built to a unique design that provides a stable, high capacity rotating platform. In the retail and exhibition industries movement adds a dynamic dimension to product displays, and for the events, film and TV industries a Movetech UK revolving stage can create spectacular film sequences and impressive product launches or reveals by moving the audience or the merchandise as required.

BTF346 I3 Page 1 of 4 www.movetechuk.com

MOVEMENT TECHNOLOGY ACROSS COMMERCE AND INDUSTRY

Examples of where Movetech UK revolving stages have been used are: car showrooms; concert venues; conference presentations; exhibition halls; fashion shows; film sets; theatre productions; TV shows; and museum and heritage visitor centres.