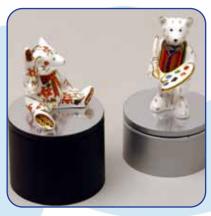

# **Revolving Stages**

A Movetech UK revolving stage is built to a unique design that provides a stable, high capacity rotating platform. In the retail and exhibition industries movement adds a dynamic dimension to product displays, and for the events, film and TV industries a Movetech UK revolving stage can create spectacular film sequences and impressive product launches or reveals by moving the audience or the merchandise as required.

BTF346 I3 Page 1 of 4 www.movetechuk.com

MOVEMENT TECHNOLOGY ACROSS COMMERCE AND INDUSTRY

Examples of where Movetech UK revolving stages have been used are: car showrooms; concert venues; conference presentations; exhibition halls; fashion shows; film sets; theatre productions; TV shows; and museum and heritage visitor centres.