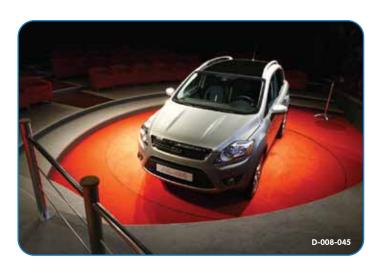

# **Revolving Stages**

A Movetech UK revolving stage is built to a unique design that provides a stable, high capacity rotating platform. In the retail and exhibition industries movement adds a dynamic dimension to product displays, and for the events, film and TV industries a Movetech UK revolving stage can create spectacular film sequences and impressive product launches or reveals by moving the audience or the merchandise as required.

## **Revolving Stage Specifications**

| Product<br>Code | Product Description             | Power Consumption (Power consumption in watts, excluding slip rings) | Maximum Display Properties |               |                |
|-----------------|---------------------------------|----------------------------------------------------------------------|----------------------------|---------------|----------------|
|                 |                                 |                                                                      | Diameter<br>(m)            | Height<br>(m) | Weight<br>(kg) |
| D-008-020       | Revolving Stage - 2m diameter   | 750                                                                  | 2                          | 2             | 1,000          |
| D-008-025       | Revolving Stage - 2.5m diameter | 750                                                                  | 2.5                        | 2             | 1,000          |
| D-008-030       | Revolving Stage - 3m diameter   | 750                                                                  | 3                          | 2             | 2,000          |
| D-008-040       | Revolving Stage - 4m diameter   | 750                                                                  | 4                          | 4             | 2,000          |
| D-008-045       | Revolving Stage - 4.5m diameter | 750                                                                  | 4.5                        | 4             | 2,000          |
| D-008-050       | Revolving Stage - 5m diameter   | 750                                                                  | 5                          | 4             | 2,000          |
| D-008-060       | Revolving Stage - 6m diameter   | 1500                                                                 | 6                          | 5             | 3,000          |
| D-008-070       | Revolving Stage - 7m diameter   | 1500                                                                 | 7                          | 5             | 3,000          |
| D-008-080       | Revolving Stage - 8m diameter   | 3000                                                                 | 8                          | 5             | 4,000          |
| D-008-100       | Revolving Stage - 10m diameter  | 3000                                                                 | 10                         | 5             | 4,000          |