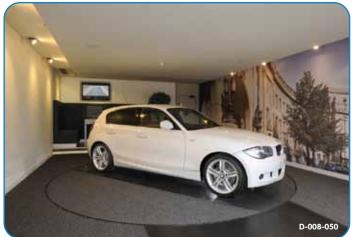

BTF346 I3 Page 1 of 4 www.movetechuk.com

MOVEMENT TECHNOLOGY ACROSS COMMERCE AND INDUSTRY

Examples of where Movetech UK revolving stages have been used are: car showrooms; concert venues; conference presentations; exhibition halls; fashion shows; film sets; theatre productions; TV shows; and museum and heritage visitor centres.

## **Revolving Stage Specifications**

| Product<br>Code | Product Description             | Power Consumption (Power consumption in watts, excluding slip rings) | Maximum Display Properties |               |                |
|-----------------|---------------------------------|----------------------------------------------------------------------|----------------------------|---------------|----------------|
|                 |                                 |                                                                      | Diameter<br>(m)            | Height<br>(m) | Weight<br>(kg) |
| D-008-020       | Revolving Stage - 2m diameter   | 750                                                                  | 2                          | 2             | 1,000          |
| D-008-025       | Revolving Stage - 2.5m diameter | 750                                                                  | 2.5                        | 2             | 1,000          |
| D-008-030       | Revolving Stage - 3m diameter   | 750                                                                  | 3                          | 2             | 2,000          |
| D-008-040       | Revolving Stage - 4m diameter   | 750                                                                  | 4                          | 4             | 2,000          |
| D-008-045       | Revolving Stage - 4.5m diameter | 750                                                                  | 4.5                        | 4             | 2,000          |
| D-008-050       | Revolving Stage - 5m diameter   | 750                                                                  | 5                          | 4             | 2,000          |
| D-008-060       | Revolving Stage - 6m diameter   | 1500                                                                 | 6                          | 5             | 3,000          |
| D-008-070       | Revolving Stage - 7m diameter   | 1500                                                                 | 7                          | 5             | 3,000          |
| D-008-080       | Revolving Stage - 8m diameter   | 3000                                                                 | 8                          | 5             | 4,000          |
| D-008-100       | Revolving Stage - 10m diameter  | 3000                                                                 | 10                         | 5             | 4,000          |