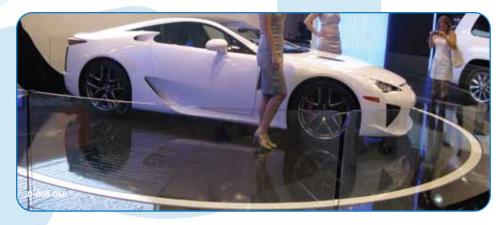

## **Revolving Stage Specifications**

| Product<br>Code | Product Description             | Power Consumption (Power consumption in watts, excluding slip rings) | Maximum Display Properties |               |                |
|-----------------|---------------------------------|----------------------------------------------------------------------|----------------------------|---------------|----------------|
|                 |                                 |                                                                      | Diameter<br>(m)            | Height<br>(m) | Weight<br>(kg) |
| D-008-020       | Revolving Stage - 2m diameter   | 750                                                                  | 2                          | 2             | 1,000          |
| D-008-025       | Revolving Stage - 2.5m diameter | 750                                                                  | 2.5                        | 2             | 1,000          |
| D-008-030       | Revolving Stage - 3m diameter   | 750                                                                  | 3                          | 2             | 2,000          |
| D-008-040       | Revolving Stage - 4m diameter   | 750                                                                  | 4                          | 4             | 2,000          |
| D-008-045       | Revolving Stage - 4.5m diameter | 750                                                                  | 4.5                        | 4             | 2,000          |
| D-008-050       | Revolving Stage - 5m diameter   | 750                                                                  | 5                          | 4             | 2,000          |
| D-008-060       | Revolving Stage - 6m diameter   | 1500                                                                 | 6                          | 5             | 3,000          |
| D-008-070       | Revolving Stage - 7m diameter   | 1500                                                                 | 7                          | 5             | 3,000          |
| D-008-080       | Revolving Stage - 8m diameter   | 3000                                                                 | 8                          | 5             | 4,000          |
| D-008-100       | Revolving Stage - 10m diameter  | 3000                                                                 | 10                         | 5             | 4,000          |