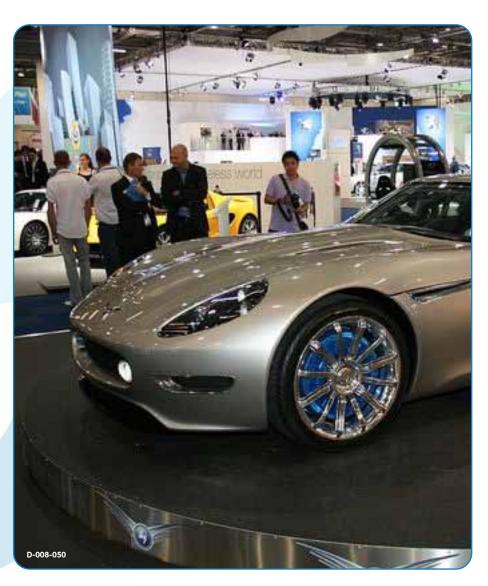

## **Revolving Stage Specifications**

| Product<br>Code | Product Description             | Power Consumption (Power consumption in watts, excluding slip rings) | Maximum Display Properties |               |                |
|-----------------|---------------------------------|----------------------------------------------------------------------|----------------------------|---------------|----------------|
|                 |                                 |                                                                      | Diameter<br>(m)            | Height<br>(m) | Weight<br>(kg) |
| D-008-020       | Revolving Stage - 2m diameter   | 750                                                                  | 2                          | 2             | 1,000          |
| D-008-025       | Revolving Stage - 2.5m diameter | 750                                                                  | 2.5                        | 2             | 1,000          |
| D-008-030       | Revolving Stage - 3m diameter   | 750                                                                  | 3                          | 2             | 2,000          |
| D-008-040       | Revolving Stage - 4m diameter   | 750                                                                  | 4                          | 4             | 2,000          |
| D-008-045       | Revolving Stage - 4.5m diameter | 750                                                                  | 4.5                        | 4             | 2,000          |
| D-008-050       | Revolving Stage - 5m diameter   | 750                                                                  | 5                          | 4             | 2,000          |
| D-008-060       | Revolving Stage - 6m diameter   | 1500                                                                 | 6                          | 5             | 3,000          |
| D-008-070       | Revolving Stage - 7m diameter   | 1500                                                                 | 7                          | 5             | 3,000          |
| D-008-080       | Revolving Stage - 8m diameter   | 3000                                                                 | 8                          | 5             | 4,000          |
| D-008-100       | Revolving Stage - 10m diameter  | 3000                                                                 | 10                         | 5             | 4,000          |